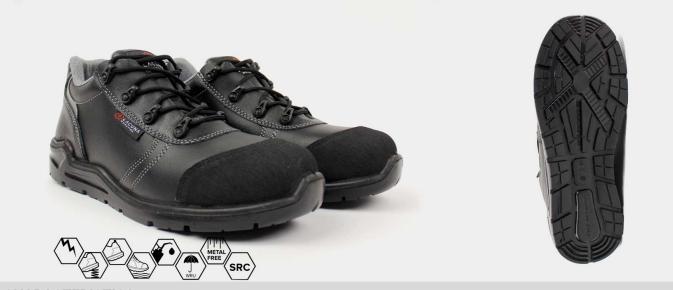

# **CHARACTERISTICS**

**Upper:** waterproof cow leather

Insole: memory foam, washable, antibacterial, anatomic, breathable

Lining: 3D mesh with reinforcement on heel area

Sole: double density, PU/TPU Technical characteristics: 02, SRC

#### **SPECIAL FEATURES**

Metal free, upper made from leather (including tongue), reinforced overcap